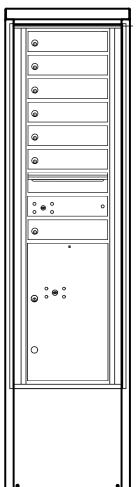

# **Elevation Dimensions**

U.S. MAIL SUPPLY

America's Mailbox Headquarters

262-782-6510 Toll Free: 800-571-0147

1553 E. Racine Ave. Waukesha, WI 53186

1. Models Used: (1)4C15S-07-D

2. Installation: depot

4C15S-07-D

## **4C DOOR SIZES**

1 High tenant: 3" H x 12" W 1 High outgoing: 6-1/2" H x 12" W

**6 High parcel:** 20-1/2" H x 12" W